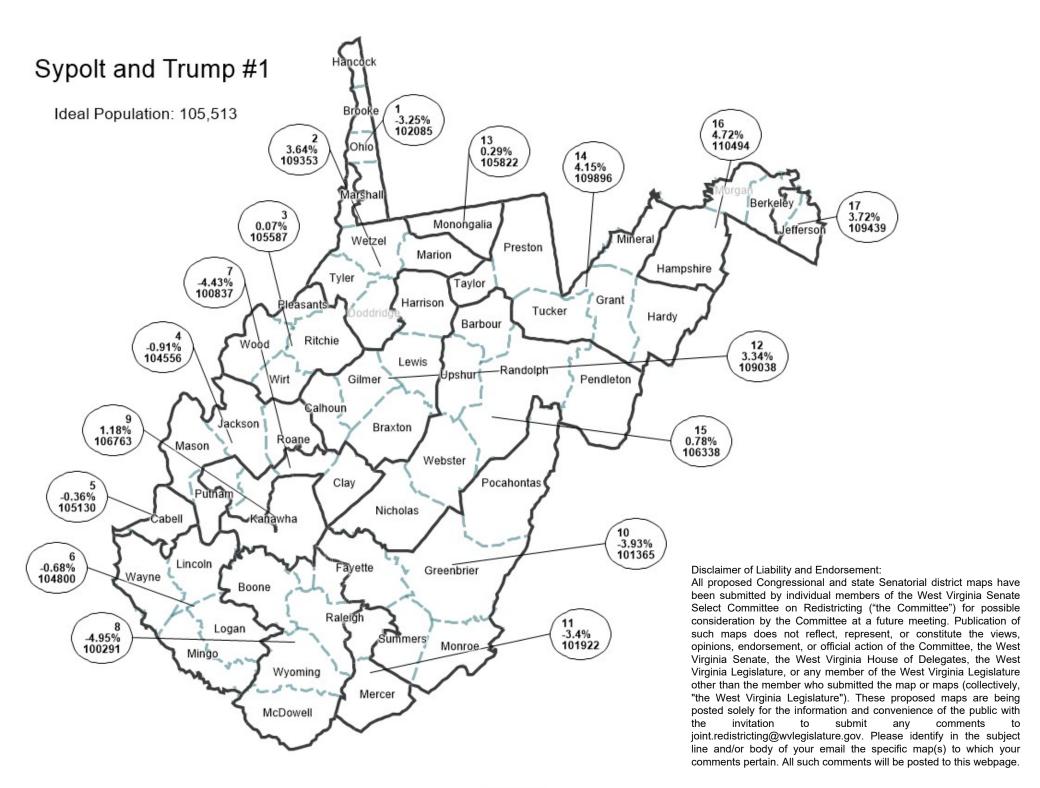

| Field       | Value  |
|-------------|--------|
| District    | 1      |
| Population  | 102085 |
| Deviation   | -3,428 |
| % Deviation | -3.25% |

| Field       | Value  |
|-------------|--------|
| District    | 2      |
| Population  | 109353 |
| Deviation   | 3,840  |
| % Deviation | 3.64%  |

0

| Field       | Value  |
|-------------|--------|
| District    | 5      |
| Population  | 105130 |
| Deviation   | -383   |
| % Deviation | -0.36% |

| Value  | Field       |
|--------|-------------|
| 6      | District    |
| 104800 | Population  |
| -713   | Deviation   |
| -0.68% | % Deviation |

©2021 CALIPER

District: 7

| Field       | Value  |
|-------------|--------|
| District    | 7      |
| Population  | 100837 |
| Deviation   | -4,676 |
| % Deviation | -4.43% |

©2021 CALIPER

| Field       | Value  |
|-------------|--------|
| District    | 8      |
| Population  | 100291 |
| Deviation   | -5,222 |
| % Deviation | -4.95% |

| Value  | Field       |
|--------|-------------|
| 9      | District    |
| 106763 | Population  |
| 1,250  | Deviation   |
| 1.18%  | % Deviation |

**District: 10** 

| Field       | Value  |
|-------------|--------|
| District    | 10     |
| Population  | 101365 |
| Deviation   | -4,148 |
| % Deviation | -3.93% |

**District: 12** 

| Field       | Value  |
|-------------|--------|
| District    | 12     |
| Population  | 109038 |
| Deviation   | 3,525  |
| % Deviation | 3.34%  |
| ,           |        |
|             |        |
|             |        |
|             |        |

©2021 CALIPER

District: 13

| Field       | Value  |
|-------------|--------|
| District    | 13     |
| Population  | 105822 |
| Deviation   | 309    |
| % Deviation | 0.29%  |

©2021 CALIPER; ©2020 HERE

District: 14

| Field       | Value  |
|-------------|--------|
| District    | 14     |
| Population  | 109896 |
| Deviation   | 4,383  |
| % Deviation | 4.15%  |

**District: 15** 

| Field       | Value  |
|-------------|--------|
| District    | 15     |
| Population  | 106338 |
| Deviation   | 825    |
| % Deviation | 0.78%  |

| Field Valu  | Field       |
|-------------|-------------|
| strict 1    | District    |
| ation 11049 | Population  |
| ation 4,98  | Deviation   |
| ation 4.72% | % Deviation |

| Field       | Value  |
|-------------|--------|
| District    | 17     |
| Population  | 109439 |
| Deviation   | 3,926  |
| % Deviation | 3.72%  |