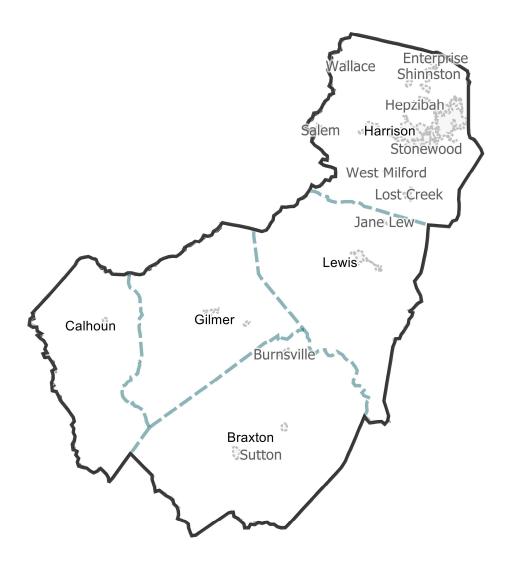

District: 16

|                                                  | Green Spring Springfield Romney Hampshire | Paw Paw Morgan  Capon Bridge | Ber Inwoo | Falling Waters |
|--------------------------------------------------|-------------------------------------------|------------------------------|-----------|----------------|
| Map layers County City/Town Districts 5 10 Miles |                                           | ©2021 CALIPER                |           |                |