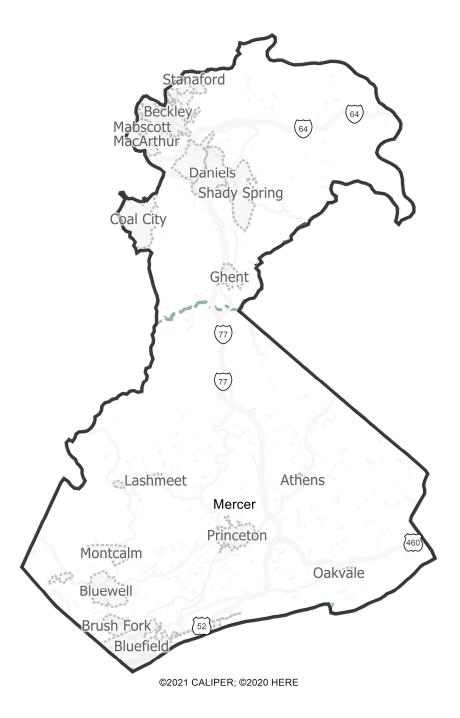

**District: 12** 

| Field       | Value  |
|-------------|--------|
| District    | 12     |
| Population  | 109038 |
| Deviation   | 3,525  |
| % Deviation | 3.34%  |
| ,           |        |
|             |        |
|             |        |
|             |        |