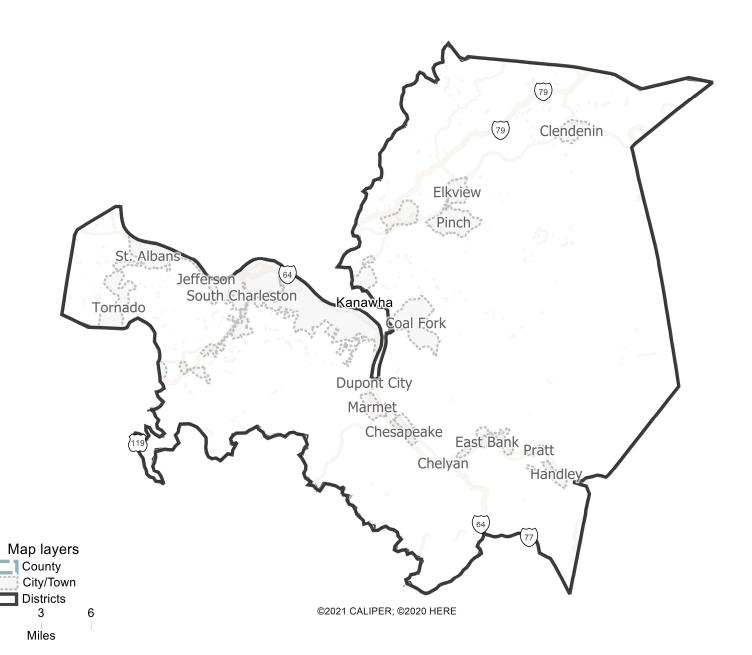

**District: 12** 

| Field       | Value  |
|-------------|--------|
| District    | 12     |
| Population  | 109038 |
| Deviation   | 3,525  |
| % Deviation | 3.34%  |
| ,           |        |
|             |        |
|             |        |
|             |        |