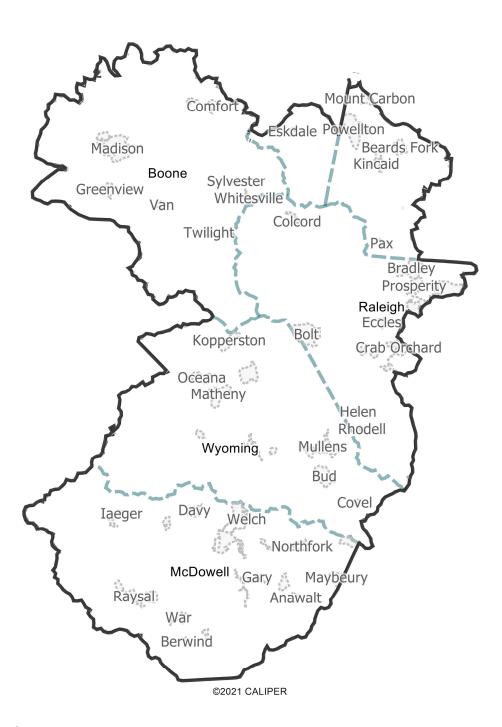

**District: 12** 

| Field       | Value  |
|-------------|--------|
| District    | 12     |
| Population  | 109038 |
| Deviation   | 3,525  |
| % Deviation | 3.34%  |
| ,           |        |
|             |        |
|             |        |
|             |        |