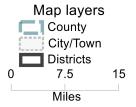

©2021 CALIPER

District: 13

| Field       | Value  |
|-------------|--------|
| District    | 13     |
| Population  | 105822 |
| Deviation   | 309    |
| % Deviation | 0.29%  |

©2021 CALIPER; ©2020 HERE

District: 14