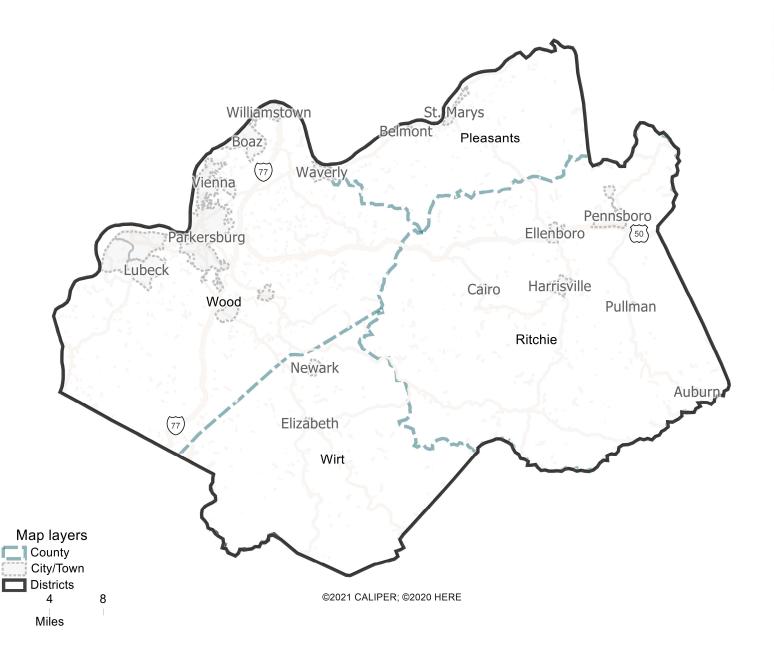

**District: 12** 

| Field       | Value  |
|-------------|--------|
| District    | 12     |
| Population  | 109038 |
| Deviation   | 3,525  |
| % Deviation | 3.34%  |
| ,           |        |
|             |        |
|             |        |
|             |        |