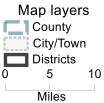

©2021 CALIPER

District: 13

| Field       | Value  |
|-------------|--------|
| District    | 13     |
| Population  | 105822 |
| Deviation   | 309    |
| % Deviation | 0.29%  |

©2021 CALIPER; ©2020 HERE

District: 14